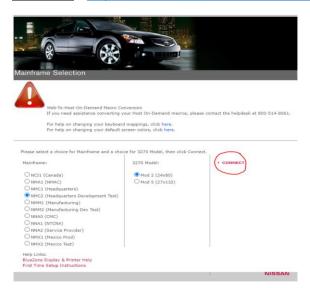

You can use any browser (Chrome, Firefox, Edge, Internet Explorer etc.)

Then select any session and click on connect:

Web3270: https://wth.web3270.bz.nissan-ix.com

Web5250: https://wth.web5250-bz.na.nissan.biz

### Web3270