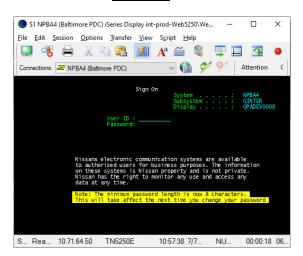

#### Web5250

Next time when you try to select any of the LPARs/ Sessions from BluezoneV10 screen, now you will be directly landing to the MainFrame screen without any issues.

Please note that <u>Step 5:</u> need to be performed for all the different browser that you want to use to launch the Bluezone sessions.