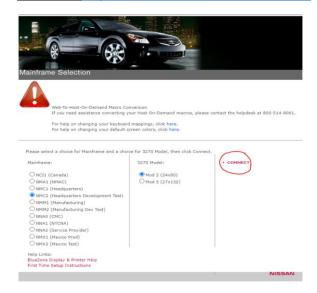

# **Step 5:**

Next: Right click on the downloaded launch file from the browser and select the option:

Always open files of this type.

Next : You can click and open the downloaded launch file : **bzw2h.bzlp** file and you sould be able to view the selected regions / LPARs / Sessions.

### Web3270