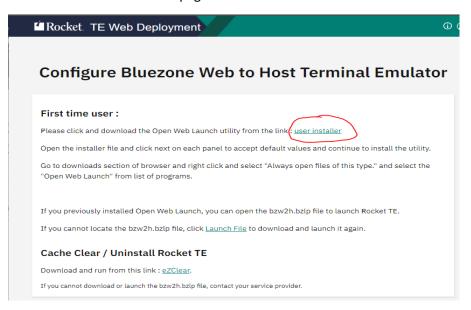

# This one time installation instruction need to be followed if you are trying to access BluezoneV10 for the first time in your system :

## Step 1:

Please connect to Bluezone using any of the below domains:

| Description | URL                                  |
|-------------|--------------------------------------|
| Web3270     | https://wth.web3270.bz.nissan-ix.com |
| Web5250     | https://wth.web5250-bz.na.nissan.biz |

You can use any browser (Chrome, Firefox, Edge, Internet Explorer etc.)

Then select any session and click on connect:

Web3270: https://wth.web3270.bz.nissan-ix.com



Web5250: https://wth.web5250-bz.na.nissan.biz



Nissan Internal





# Step 2:

Next Scroll down to the web page and click on user installer link:



#### Step 3:

Next : Open the downloaded installer file : "open-web-launch-setup-user.exe""  $\rightarrow$  It doesn't require admin privilege to install.









#### Click next on each panel and finish the installation:



Nissan Internal





# **Step 4:**

Now try to access the Bluezone v10 link again and download the launch file :

## Web3270: https://wth.web3270.bz.nissan-ix.com



## Web5250: https://wth.web5250-bz.na.nissan.biz



# **Step 5:**

Next: Right click on the downloaded launch file from the browser and select the option:

Always open files of this type.





Next : You can click and open the downloaded launch file : **bzw2h.bzlp** file and you sould be able to view the selected regions / LPARs / Sessions.

### Web3270



#### Web5250



Next time when you try to selec