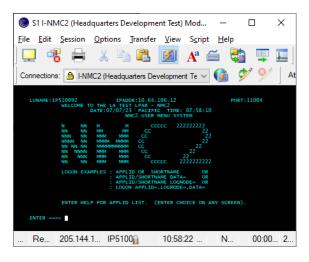

the web page and click on user installer link:



#### Step 3:

Next : Open the downloaded installer file : "open-web-launch-setup-user.exe""  $\rightarrow$  It doesn't require admin privilege to install.









#### Click next on each panel and finish the installation:



Nissan Internal





# **Step 4:**

Now try to access the Bluezone v10 link again and download the launch file :

## Web3270: https://wth.web3270.bz.nissan-ix.com



## Web5250: https://wth.web5250-bz.na.nissan.biz



# **Step 5:**

Next: Right click on the downloaded launch file from the browser and select the option:

Always open files of this type.





Next : You can click and open the downloaded launch file : **bzw2h.bzlp** file and you sould be able to view the selected regions / LPARs / Sessions.

### Web3270



#### Web5250



Next time when you try to select any of the LPARs/ Sessions from BluezoneV10 screen, now you will be directly landing to the MainFrame screen without any issues.

Please note that <u>Step 5:</u> need to be performed for all the different browser that you want to use to launch the Bluezone sessions.

For any additional question or clarification needed, you can open a ticket with Nissan HelpDesk using:

NNAISServiceDesk@Nissan-usa.com and assign to TM-APPS-Bluezone-Support-T2.

Feel free to connect to <a href="MukeshKumar.Singh@Nissan-Usa.Com">MukeshKumar.Singh@Nissan-Usa.Com</a> for additional help.