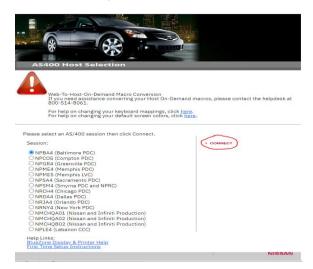

You can use any browser (Chrome, Firefox, Edge, Internet Explorer etc.)

Then select any session and click on connect:

Web3270: https://wth.web3270.bz.nissan-ix.com

Web5250: https://wth.web5250-bz.na.nissan.biz

#### Web5250

Next time when you try to select any of the LPARs/ Sessions from BluezoneV10 screen, now you will be directly landing to the MainFrame screen without any issues.

Please note that <u>Step 5:</u> need to be performed for all the different browser that you want to use to launch the Bluezone sessions.