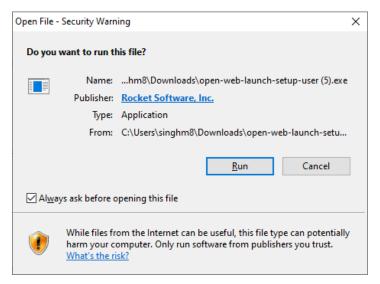

#### Step 3:

Next : Open the downloaded installer file : "open-web-launch-setup-user.exe""  $\rightarrow$  It doesn't require admin privilege to install.