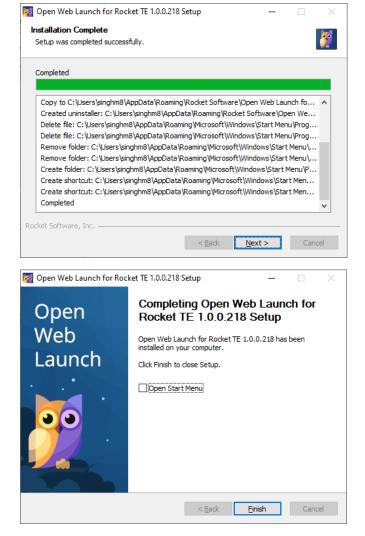

e using any of the below domains:

| Description | URL                                  |
|-------------|--------------------------------------|
| Web3270     | https://wth.web3270.bz.nissan-ix.com |
| Web5250     | https://wth.web5250-bz.na.nissan.biz |

You can use any browser (Chrome, Firefox, Edge, Internet Explorer etc.)

Then select any session and click on connect:

Web3270: https://wth.web3270.bz.nissan-ix.com



Web5250: https://wth.web5250-bz.na.nissan.biz



Nissan Internal





# Step 2:

Next Scroll down to the web page and click on user installer link:



#### Step 3:

Next : Open the downloaded installer file : "open-web-launch-setup-user.exe""  $\rightarrow$  It doesn't require admin privilege to install.









#### Click next on each panel and finish the installation:



Nissan Internal





# **Step 4:**

Now try to access the Bluezone v10 link again and download the launch file :

## Web3270: https://wth.web3270.bz.nissan-ix.com



## Web5250: https://wth.web5250-bz.na.nissan.biz



# **Step 5:**

Next: Right click on the downloaded launch file from the browser and select the option:

Always open files of this type.





Next : You can click and open the downloaded launch file : **bzw2h.bzlp** file and you sould be able to view the selected regions / LPARs / Sessions.

### Web3270



#### Web5250



Next time when you try to select any of the LPARs/ Sessions from BluezoneV10 screen, now you will be directly landing to the MainFrame screen without any issues.

Please note that <u>Step 5:</u> need to be performed for all the different browser that you wa