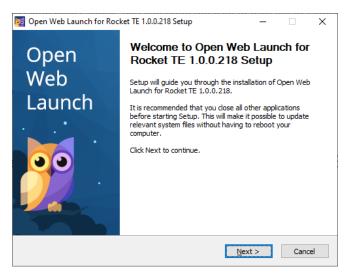

#### Step 3:

Next : Open the downloaded installer file : "open-web-launch-setup-user.exe""  $\rightarrow$  It doesn't require admin privilege to install.

#### Click next on each panel and finish the installation:

Nissan Internal