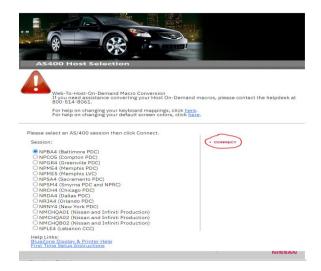

# **Step 5:**

Next: Right click on the downloaded launch file from the browser and select the option:

Always open files of this type.

Next : You can click and open the downloaded launch file : **bzw2h.bzlp** file and you sould be able to view the selected regions / LPARs / Sessions.

#### Web5250

Next time when you try to select any of the LPARs/ Sessions from BluezoneV10 screen, now you will be directly landing to the MainFrame screen without any issues.

Please note that <u>Step 5:</u> need to be performed for all the different browser that you want to use to launch the Bluezone sessions.